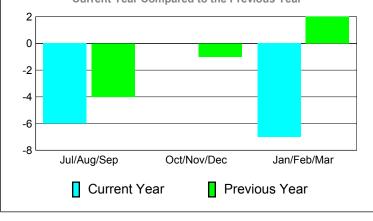

# YTD Status Quo Clubs 2010-2011

| <u> </u>    |             |                |                   |             |             |  |  |  |
|-------------|-------------|----------------|-------------------|-------------|-------------|--|--|--|
|             | <u>N</u>    | <u> Aember</u> | <u>Membership</u> |             |             |  |  |  |
|             |             | 201            | 2009-2010         |             |             |  |  |  |
|             |             |                |                   |             |             |  |  |  |
|             | Net         | <b>Actual</b>  | Actual            | Gain/       | Gain/       |  |  |  |
| Month       | Memb        | New            | Dropped           | Loss of     | Loss of     |  |  |  |
| Month       | <u>Goal</u> | <u>Memb</u>    | <u>Memb</u>       | <u>Memb</u> | <u>Memb</u> |  |  |  |
| Jul/Aug/Sep | -1          | 14             | -20               | -6          | -4          |  |  |  |
| Oct/Nov/Dec | 6           | 14             | -14               | 0           | -1          |  |  |  |
| Jan/Feb/Mar | 10          | 15             | -22               | -7          | 2           |  |  |  |
| Totals      | 15          | 43             | -56               | -13         | -3          |  |  |  |