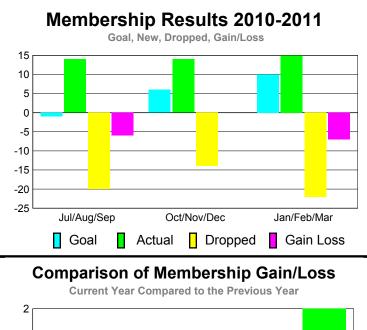

# YTD Status Quo Clubs 2010-2011

| <u> </u>    |             |                |                   |             |             |  |  |  |
|-------------|-------------|----------------|-------------------|-------------|-------------|--|--|--|
|             | <u>N</u>    | <u> Aember</u> | <u>Membership</u> |             |             |  |  |  |
|             |             | 201            | 2009-2010         |             |             |  |  |  |
|             |             |                |                   |             |             |  |  |  |
|             | Net         | <b>Actual</b>  | Actual            | Gain/       | Gain/       |  |  |  |
| Month       | Memb        | New            | Dropped           | Loss of     | Loss of     |  |  |  |
| Month       | <u>Goal</u> | <u>Memb</u>    | <u>Memb</u>       | <u>Memb</u> | <u>Memb</u> |  |  |  |
| Jul/Aug/Sep | -1          | 14             | -20               | -6          | -4          |  |  |  |
| Oct/Nov/Dec | 6           | 14             | -14               | 0           | -1          |  |  |  |
| Jan/Feb/Mar | 10          | 15             | -22               | -7          | 2           |  |  |  |
| Totals      | 15          | 43             | -56               | -13         | -3          |  |  |  |