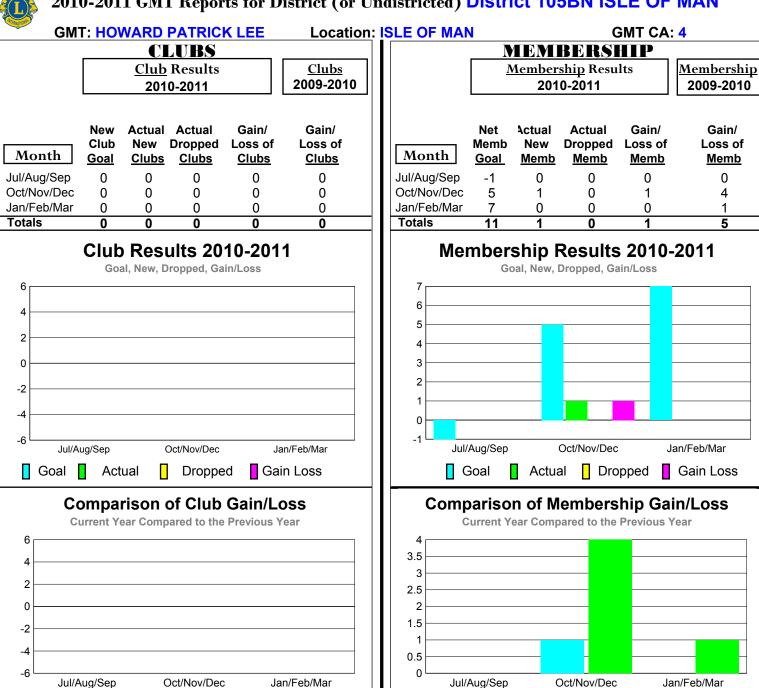

### 2010-2011 GMT Reports for District (or Undistricted) District 105BN ISLE OF MAN